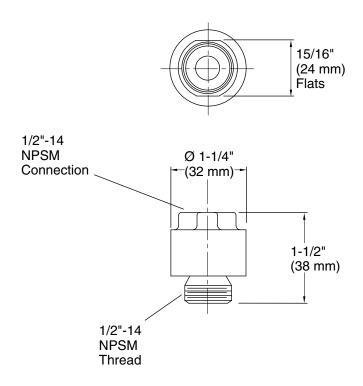

### **Features**

- ½" (12.7 mm) square vacuum breaker.
- For use with Persona handshower system.

### Material

- Solid-brass construction for durability and reliability.
- KOHLER finishes resist corrosion and tarnishing.

# **Technical Information**

All product dimensions are nominal.